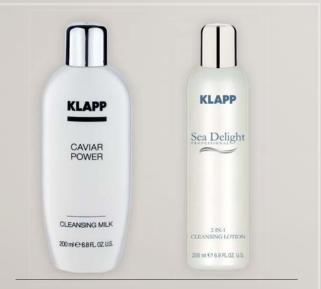

#### STEP 1

Cleansing: Skin should be cleansed every day with beauty products matched to your skin type to ensure it is prepared in the best possible way for the next beauty steps.

#### Sensitive skin

Smooth cleansing milk for face, neck and décolleté, without chemical preservatives, colorants and perfumes.