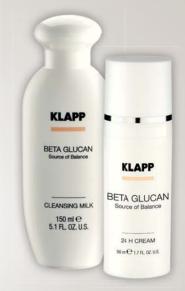

#### Sensitive skin

Smooth cleansing milk for face, neck and décolleté, without chemical preservatives, colorants and perfumes.

#### BETA GLUCAN 24H Cream

24H Cream for daily skin care without chemical preservatives, chemical emulsifiers, colorants and perfumes.

Sensitive skin with impaired functions requires special attention. Here you can find gentle skin care for daily application as well as special products for specific skin problems.