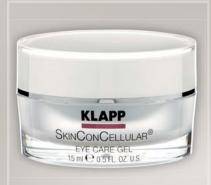

## SKINCONCELLULAR® Eye Care Gel

Developed specifically for the delicate eye area, the cooling eye gel delivers energy and moisture.