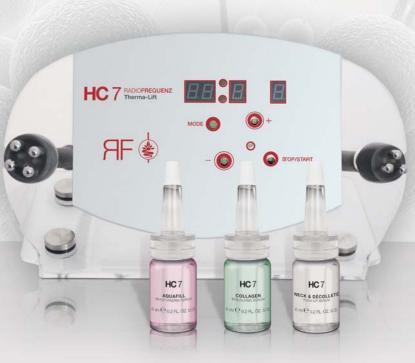

#### HC7 RADIO FREQUENZ THERMA-LIFT

FOR UNBELIEVABLE RESULTS –

HC7

**Radio Frequency** 

For a natural lifting effect.

- Molecular motion deep down in the skin tissue can stimulate the cell metabolism
- A firmer, smoother and tighter skin feel with minimum time input
- For a fresh, radiant complexion