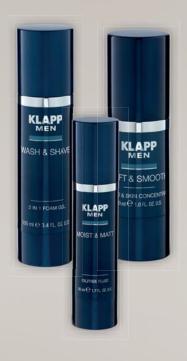

## MEN Wash & Shave

The practical 2-in-1 foaming gel, cleansing gel and shaving gel in one. It has been developed for revitalizing cleansing and a perfect shave – ideal for active men.

## MEN Moist & Matt Oilfree Fluid

Unbalanced skin, greasy look, coarse pore relief? The oil-free fluid with green coffee and Enantia chloranta tree bark can soothe the sebaceous glands, reduce greasy shine, shrink pores, refine and mattify the skin.

# MEN Soft & Smooth Beard & Skin Concentrate

Remodeling of the facial contours! Beard care for men with a beard..