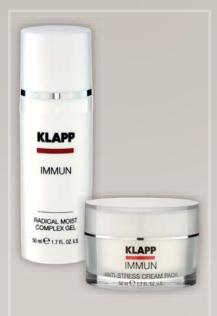

# IMMUN Radical Moist Complex Gel

Shielding add-on product. To be applied under the usual skin care.

# IMMUN Anti-Stress Cream Pack

Cream mask with a balanced formula of bio-technological active ingredients.