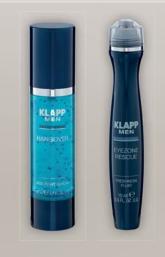

#### MEN **Hangover**

Age Fight Serum: Tiredness, fatigue, exhaustion, swelling, wrinkles, sagging skin? Kick-start your day. The freshness explosion for stressed skin.

## MEN **Eyezone Rescue**

Fatigue, reddened and swollen eye area, eye wrinkles, dark circles, puffy eyes? The eye freshness fluid in the form of a roll-on with green coffee, hyaluronic acid and the unique active complex specially developed for the eye contour of men.