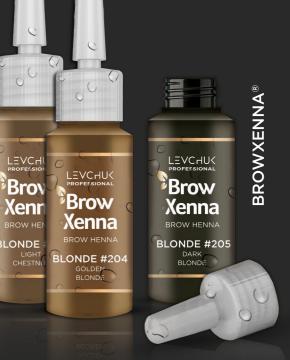

**#204 «GOLDEN BLONDE»** is a soft gentle shade that suits girls with warm light hair color, as well as natural blondes. In its pure form, it is easily applied to the skin, emphasizing the wheat color of the hairs.

**#205 «DARK BLONDE»** — is one of the most popular shades in the palette. It is suitable for ashy blondes, dark blonde girls, as well as for girls with Slavic and European types of appearance.