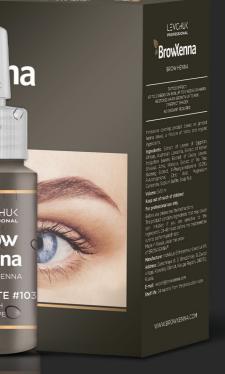

#102 «COLD COFFEE» is suitable for brown-haired women with a cold hair tone. It looks perfect on girls with dark hair and brown eyes. For blondes is used with caution.

#103 «RICH TAUPE» is suitable for brunettes and dark brown-haired women. This is the darkest shade in the BROWXENNA® palette and can be used to darken any other shade.

### **BROWXENNA® SACHET-REFILL**

**BROWXENNA®** is the first henna developed especially for eyebrow coloring. Tinting lasts up to 14 days on the skin and up to 6 weeks on hairs. There are 12 shades that can be used both in pure form and mixed with each other.