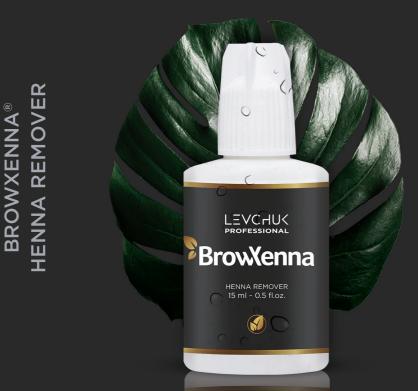

# **CLEANING AND CARE**

13

MINERAL SOLUTION FOR HENNA MIXING 50 ml ~ 1.67 fl.oz.

**BROWXENNA® Henna remover** is a special product that helps to remove **BROWXENNA®** brow henna. It is suitable for correcting or eliminating errors, as well as for removing excess henna during the process of eyebrows coloring. **BROWXENNA® henna remover** lightens the skin by 2-3 undertones, but does not affect the color of hairs. Suitable for all skin types, does not dry the skin and does not cause irritation.