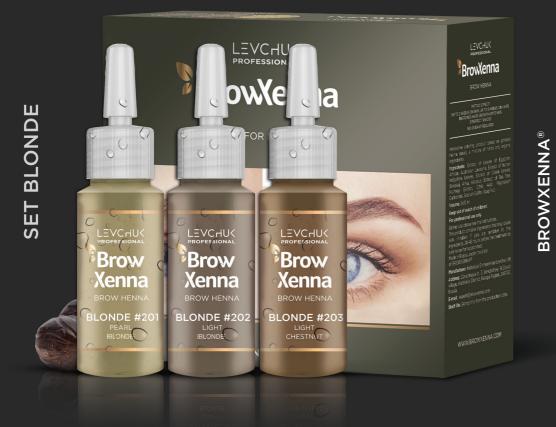

# HENNA FOR EYEBROWS

**BROWXENNA® SET «BLONDE»** is suitable for clients with light eyebrows. Shades, presented in the set, allow to add texture and density of color to the eyebrows of blondes but do not darken the hairs. Set «Blonde» consists of three shades and is designed for 280-300 procedures.