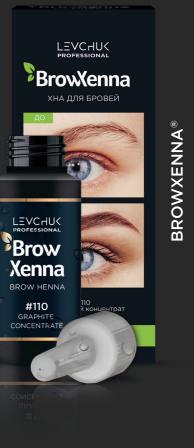

**#110 «GRAPHITE CONCENTRATE»** – the concentrate is used to darken henna shades or to achieve a cool shade.

LEVCHU

Brow

Xenna

#210 «AMBER CONCENTRATE» makes shades warmer, it is used to soften the color.