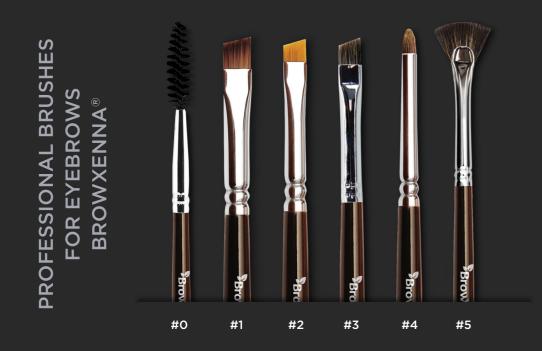

# **TOOLS AND BRUSHES**

**BROWXENNA**<sup>®</sup> Brush is an indispensable tool of a professional brow-master. In the assortment of **BROWXENNA**<sup>®</sup>, there are angled, rounded and pointed brushes. The properly selected tool helps the master to work confidently, to make the procedure quickly and accurately. Depending on your preferences, you can choose a natural or synthetic pile. **BROWXENNA**<sup>®</sup> brushes made of natural piles are distinguished by their high capacity to "Pick in" the coloring mixture and to provide a uniform coloring.

**BROWXENNA® tools:** tweezers, scissors, and a ruler, necessary for each brow-master.

#0 The BROWXENNA® Brush №0 is a universal instrument which combs comfortably eyelashes and gives to the eyebrows their ideal shape.

#1 The BROWXENNA® Brush superfine №1 — an angled brush with synthetic pile is an ideal tool for working with thick hairs and wide eyebrows.

#2 The BROWXENNA® Brush superfine №2 is an angled brush with elastic artificial bristles that can easily draw the precise line and fine hairs. This brush is perfect for working with narrow eyebrows.

#3 The BROWXENNA® Brush for tapping №3 — an angled brush with natural raccoon bristles is good for "tapping" technique, you can achieve uniform coloring without gaps on the skin.

#4 The **BROWXENNA® Brush cone-shaped or tapping №4** is used for precise coloring using the "tapping" technique. Its pointed shape makes it possible to work with thin sections and tail of eyebrows.

#5 The BROWXENNA® Brush fan-shaped or tapping №5 is perfect for tinting of wide eyebrows with henna using a precise "tapping" technique. The brush is also suitable for the uniform application of a cleansing shampoo when preparing eyebrows for coloring.