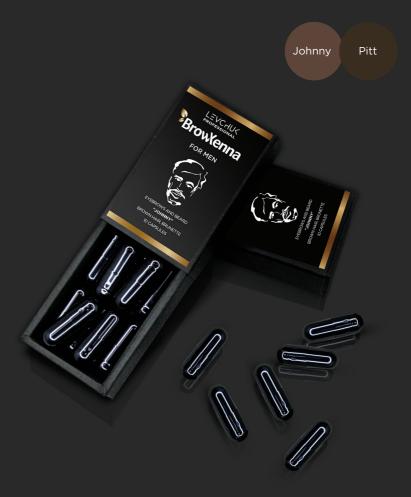

### Everything you need for toning of eyebrows and beard in one set! Set contents:

- BROWXENNA® Henna in capsules for toning eyebrows and beard for men (2x10, 2 capsules);
- BROWXENNA® Mineral solution for henna mixing for men, 50 ml.;
- BROWXENNA® Shampoo-foam for deep cleansing of eyebrows for men, 100 ml;
- BROWXENNA® Two-Phase tonic for henna washing off for men, 50 ml.;
- BROWXENNA® Brush for eyebrows and eyelashes, #0, 1 pcs;
- Cup for henna mixing, 1 pcs;
- BROWXENNA® Tweezers for eyebrows, 1 pcs.

TONING BEARD r AND П О **BROWXENNA® HENNA** MEN'S EYEBROWS

(1) BROWXENNA<sup>®</sup> Henna for toning men's eyebrows and beard "JOHNNY" is suitable for bright brunettes, men with light brown and darker hair color. The shade looks great on the dark skin.