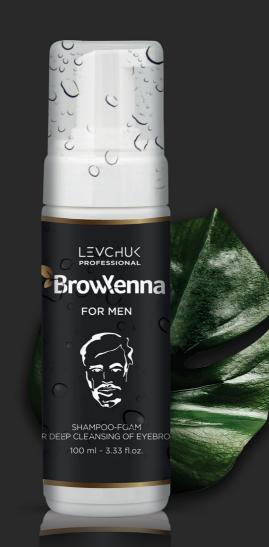

# SHAPING, CLEANING AND CARE

BROWXENNA® products for shaping, cleaning and taking care of eyebrows and eyelashes; stimulating hairs growth products, as well as products necessary for coloring procedures with BROWXENNA® BROW HENNA. BROWXENNA® SHAMPOO-FOAM FOR DEEP CLEANSING OF EYEBROWS

**BROWXENNA®** Shampoo-foam for deep cleansing of eyebrows gently and deeply cleanses eyebrows, lashes and degreases the skin surface before the coloring procedure. Shampoo-foam has the effect of light peeling: gently removes dead skin particles, contributing to a better fixation of color. The aloe-leaf-juice moisturizes the skin and stimulates growth of eyebrows and lashes.

# CLEANING AND CARE

11

SHAMPOO-FOAM FOR DEEP CLEANSING OF EYEBROWS 100 ml - 3.33 fl.oz.

BROWXENNA

BROWXENNA® Two-phase tonic for henna washing off is created specifically for fixing the color. BROWXENNA® Tonic delicately removes dried layers of henna, without washing the color out of hairs and skin. Soft composition and light moisturizing effect allow the tonic to complete coloring procedure correctly regardless of the complexity and skin type. Tonic effectively neutralizes the effect of cleansers and restores the natural ph-balance of the skin.