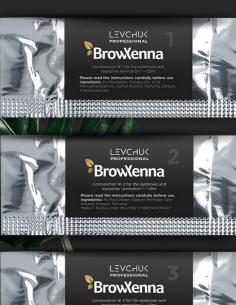

# LAMINATION

BROWXENNA® Composition No 3: completes the procedure of lamination of eyebrows and eyelashes. The composition moisturizes the hairs. Ingredients: Purified Water, D-Panthenol, Dmdm Hydantion, Perfume, Color.