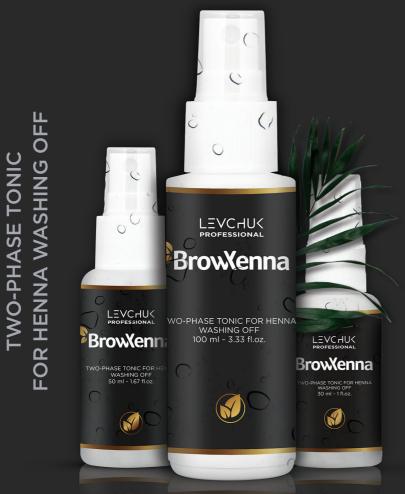

# CLEANING AND CARE

11

SHAMPOO-FOAM FOR DEEP CLEANSING OF EYEBROWS 100 ml - 3.33 fl.oz.

BROWXENNA

BROWXENNA® Two-phase tonic for henna washing off is created specifically for fixing the color. BROWXENNA® Tonic delicately removes dried layers of henna, without washing the color out of hairs and skin. Soft composition and light moisturizing effect allow the tonic to complete coloring procedure correctly regardless of the complexity and skin type. Tonic effectively neutralizes the effect of cleansers and restores the natural ph-balance of the skin.