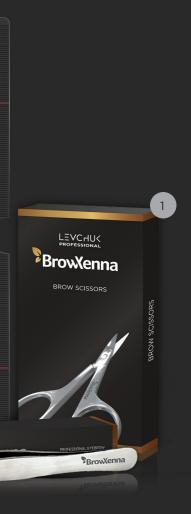

Handcrafted BROWXENNA® Brow scissors are perfect for the row hair trimming. The shape of the scissors allows (1) the brow artist to hold them in hand comfortably. Thin blades capture the smallest hairs.