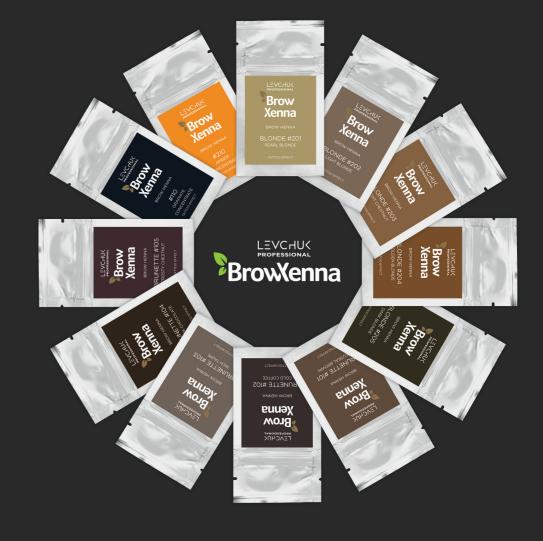

# BROWXENNA<sup>®</sup> — IF BROWS, THEN BROWXENNA<sup>®</sup>

**BROWXENNA**<sup>®</sup> is the first brand on the market based on henna and created especially for eyebrows.

- $\checkmark$  the product for eyebrows, which colors not only the hairs but also the skin;
- $\checkmark$  the coloring product that stimulates hairs growth;
- $\checkmark$  coloring product for eyebrows, which is available in 12 shades;
- $\checkmark$  the product, that is chosen by over 20,000 customers

## COLORS

| Pearl Blonde         |
|----------------------|
| Light Blonde         |
| Light Chestnut       |
| Golden Blonde        |
| Dark Blonde          |
| Amber concentrate    |
| Neutral Brown        |
| Cold Coffee          |
| Rich Taupe           |
| Dark Chocolate       |
| Frosty Chestnut      |
| Graphite concentrate |
|                      |

### **BROWXENNA® SACHET-REFILL**

**BROWXENNA®** is the first henna developed especially for eyebrow coloring. Tinting lasts up to 14 days on the skin and up to 6 weeks on hairs. There are 12 shades that can be used both in pure form and mixed with each other.