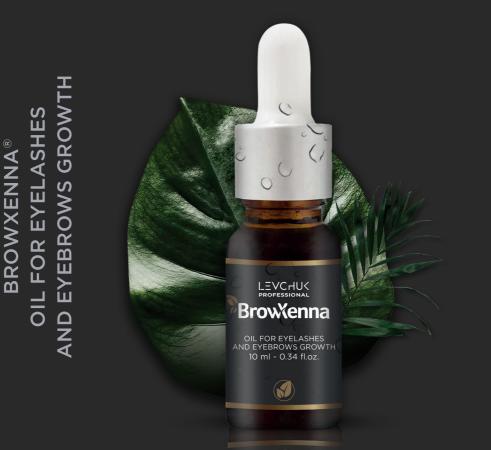

# CLEANING AND CARE

BROWXENNA® Oil for eyelashes and eyebrows growth is an effective tool for quick recovery of eyebrows and eyelashes. The composition of the oil includes a complex of 17 active components, which intensively moisturizes, strengthens and promotes new growth of eyebrows and eyelashes. BROWXENNA® oil helps to preserve the color after henna coloring.

Ingredients: Linoleic acid (LA), Oleic acid, Alkaloids, Flavonoids, Quercetin, Polyunsaturated fatty acids, Amino acids and Vitamin B, Vitamin A, Vitamin C, Vitamin E, Vitamin K, as well as micro and macronutrients.