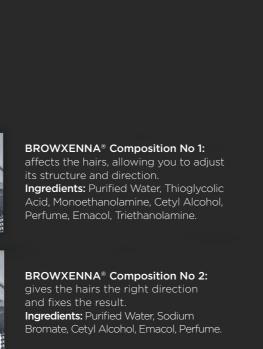

# LAMINATION

BROWXENNA® Composition No 3: completes the procedure of lamination of eyebrows and eyelashes. The composition moisturizes the hairs. Ingredients: Purified Water, D-Panthenol, Dmdm Hydantion, Perfume, Color.