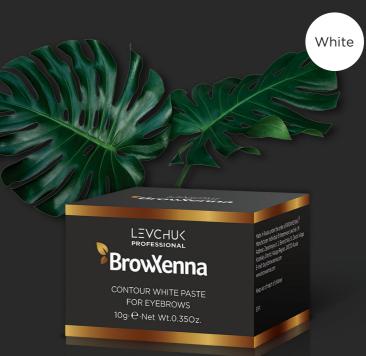

巴 Ś PA EYEBROW BROWXENNA TOUR WHITE 0R Ű. .NOD

BROWXENNA® Contour white paste for eyebrows — is an indispensable tool when sketching eyebrows shape before coloring. It allows building a perfect symmetry of the eyebrows. Prevents from spreading of the coloring composition during the coloring procedure, thus protecting the skin that should not be colored. White paste has a thick, non-greasy cream consistency. Easily applied on the skin without burdening or tightening it, suitable for all skin types.

Ingredients: Neopentyl Glycol DiethylHexanoate, Cyclopentasiloxane, Jojoba Esters, Nylon-12, Ethylhexyl Palmitate, Stearyl Dimethicone, Silica, Boron Nitride, Sodium myristoyl glutamate, Tocopheryl Acetate, Carnauba Cera, Cera, Titanium Dioxide CI 77891.