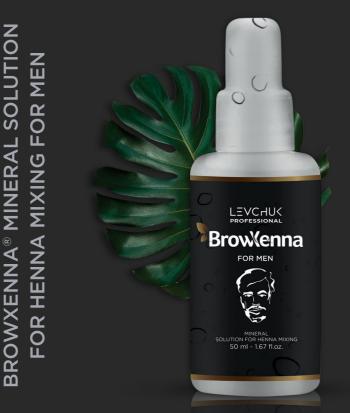

# BROWXENNA<sup>®</sup> FOR MEN

BROWXENNA® Mineral solution for henna mixing for men is designed especially for mixing with the BROWXENNA® henna for men. The formula of the mineral solution does not contain impurities, additives and heavy metals. Interacting with henna BROWXENNA® for men, the mineral solution allows you to get a guaranteed result and extend the resistance of tinting.

Ø Ingredients: (per 100 g): potassium 3 mg; Calcium 13 mg; silicon 10 mg; Magnesium 20-150 mg; Sodium 200 mg; Sulfur 0.8 mg; Chlorine 50 mg; aluminum 100 mg; boron 1200 mg; Titanium 4 mg; fluorine 800 mg