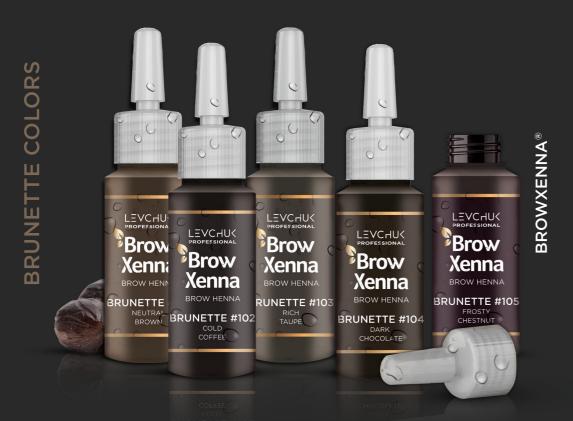

#102 «COLD COFFEE» is suitable for brown-haired women with a cold hair tone. It looks perfect on girls with dark hair and brown eyes. For blondes is used with caution.

#103 «RICH TAUPE» is suitable for brunettes and dark brown-haired women. This is the darkest shade in the BROWXENNA® palette and can be used to darken any other shade.

#104 «DARK CHOCOLATE» is suitable for girls with brown hair and brown eyes. In its pure form gives a rich cool brown tone on the eyebrows.

#105 «FROSTY CHESTNUT» is suitable for girls with dark hair with a chestnut-copper shine. This is a warm shade. In order to adjust the color saturation, change the consistency of the composition and the number of applied layers. CONCENTRATES